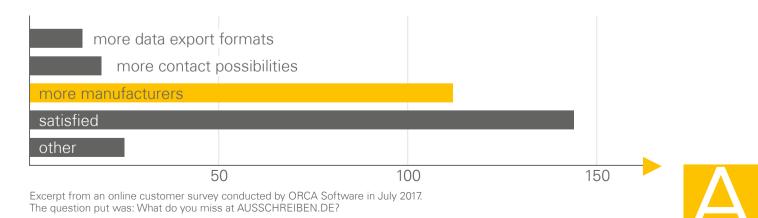

## Your potential

Our online survey with more than 300 participants.

The users of AUSSCHREIBEN.DE are satisfied with our service. Now they are just waiting for you.